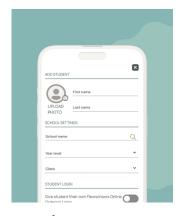

# 3. Log in to your Flexischools account and enter your child's details

- Select the 'Profile' icon on the navigation bar.
- Under 'Students', click 'Add new'.
- Enter your child's name, school, year level, and class.
- Click 'submit'.