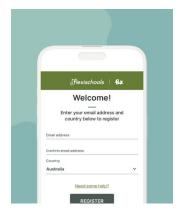

#### 2. Register

- Open the Flexischools App and click 'Register'.
- Submit your email address to create an account.
- Go to your inbox and open the registration email from Flexischools.
- Click on the link and follow the registration process.