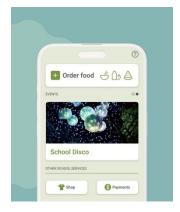

#### **How to order**

- Click the 'Order Food' button at the top of the home page.
- Select which student you would like to place the order for.
- Choose which service, and date you would like to place the order for.
- Make your selections by adding items
- Click "View Order", then "Checkout & Pay"